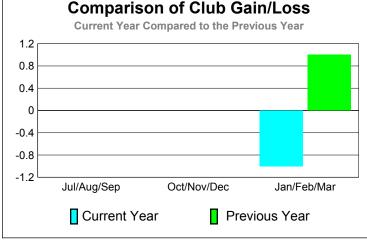

## 2010-2011 GMT Reports for District (or Undistricted) District 38 N

-10

-15 -20

-25

-30

-35

Jul/Aug/Sep

Current Year

GMT CA: 1 **Location: NEBRASKA GMT: Jeff Kriz** CLUBS

C1 1

|             |                     | <u>201</u>                    | 2009-2010                         |                                  |                                  |
|-------------|---------------------|-------------------------------|-----------------------------------|----------------------------------|----------------------------------|
| Month       | New<br>Club<br>Goal | Actual<br>New<br><u>Clubs</u> | Actual<br>Dropped<br><u>Clubs</u> | Gain/<br>Loss of<br><u>Clubs</u> | Gain/<br>Loss of<br><u>Clubs</u> |
| Jul/Aug/Sep | 1                   | 0                             | 0                                 | 0                                | 0                                |
| Oct/Nov/Dec | 1                   | 0                             | 0                                 | 0                                | 0                                |
| Jan/Feb/Mar | 1                   | 0                             | -1                                | -1                               | 1                                |
| Totals      | 3                   | 0                             | <u>-1</u>                         | -1                               | 1                                |