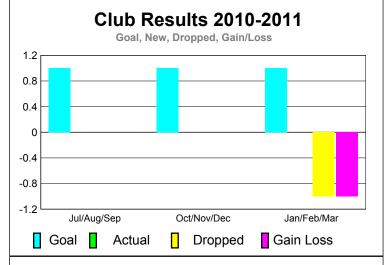

GMT CA: 1 **Location: NEBRASKA GMT: Jeff Kriz** CLUBS

C1 1

|             |                     | <u>201</u>                    | 2009-2010                         |                                  |                                  |
|-------------|---------------------|-------------------------------|-----------------------------------|----------------------------------|----------------------------------|
| Month       | New<br>Club<br>Goal | Actual<br>New<br><u>Clubs</u> | Actual<br>Dropped<br><u>Clubs</u> | Gain/<br>Loss of<br><u>Clubs</u> | Gain/<br>Loss of<br><u>Clubs</u> |
| Jul/Aug/Sep | 1                   | 0                             | 0                                 | 0                                | 0                                |
| Oct/Nov/Dec | 1                   | 0                             | 0                                 | 0                                | 0                                |
| Jan/Feb/Mar | 1                   | 0                             | -1                                | -1                               | 1                                |
| Totals      | 3                   | 0                             | <u>-1</u>                         | -1                               | 1                                |